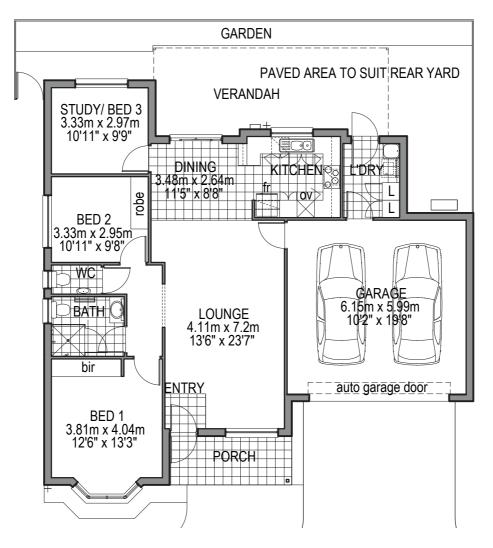

## Grevillea

TYPE 6(D)

### 3 Bedroom Villa + Double Garage

| LIVING | 114.30m <sup>2</sup> | (12.30sq's) |
|--------|----------------------|-------------|
| GARAGE | 40.85m <sup>2</sup>  | (4.39sq's)  |
| PORCH  | 7.06m <sup>2</sup>   | (0.75sq's)  |
| TOTAL  | 162.21m <sup>2</sup> | (17.46sq's) |